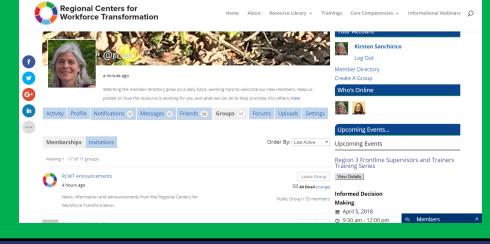

### Add a Profile or Cover Photo

- 1. On your Dashboard, click on Profile.
- 2. Click on Change Profile Photo or Change Cover Photo.
- 3. Click **Upload** You can either drop a file into the box or select a file from your computer to upload.

## Join the Conversation for your Dashboard

- 1. Write a post right from your Dashboard, as well as add photos, video, or a link.
- Connect with other
  DSPconnect members in the Member Directory.
- 3. **Private message or Chat** with other members.