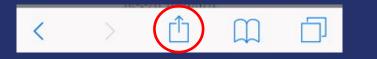

### iPhone

Secure the DSPconnect URL to your home screen by clicking on the image at the bottom that is a square with the arrow pointing up.